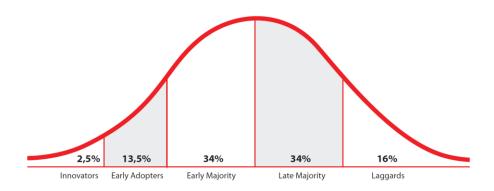

## Implementation Framework: Innovators



Please use this framework to document your key actions to ensure a successful implementation.

| Please document who the innovators are that you need to engage with within your organisation as part of the implementation process. |  |  |
|-------------------------------------------------------------------------------------------------------------------------------------|--|--|
| Name                                                                                                                                |  |  |
| Role within your organisation                                                                                                       |  |  |
| What makes this person essential to the successful integration of your solution?                                                    |